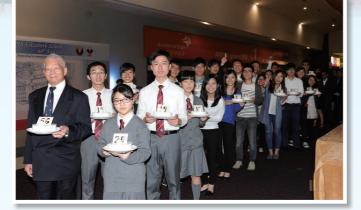

The welcome arch

The Dinner programme started with the singing of the school song, a must for OSA activities. Highlights of the

evening included: performance by the QES orchestra; Light-up Ceremony executed by the guests of honour together with the head table guests; Birthday Cake Parade by 64 FA representatives from 56FA to 20FA; Cake Cutting Ceremony hosted by Dr Arthur Hinton; Toasting proposed by Dr Arthur Hinton and Dr Tong Wai Ki as well as QES 60th Anniversary Fund Raising Campaign Plaque Presentation Ceremony to acknowledge the generous support of the donors. To put a final touch to the Dinner, alumni enthusiastically took group photos on the stage to capture the precious moment.

een Elizabeth School

After the Birthday Cake Parade, all FA representatives gathered at the stage for the Cake Cutting Ceremony

Birthday Cake Parade: The procession was formed by 64 FA representatives, from 56FA to 20FA. Each representative held a mini birthday cake with an FA year