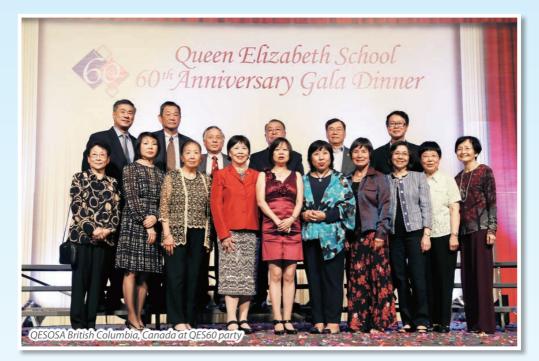

### **Pre-dinner Activities**

To allow more time for the alumni to meet and greet, a series of pre-dinner activities were organized. A tea gathering corner was set up for alumni to schmooze with each other. Activity booths included Fund Raising, Souvenir, Publication, Old Camp Wardens, QES Alumni Association United States of America, QESOSA British Columbia Chapter and QES Student Union. Echoing the "Back to School" theme, 8 photo booths were decorated to resemble representative spots of QES. The photo booths were extremely well-received by the alumni.