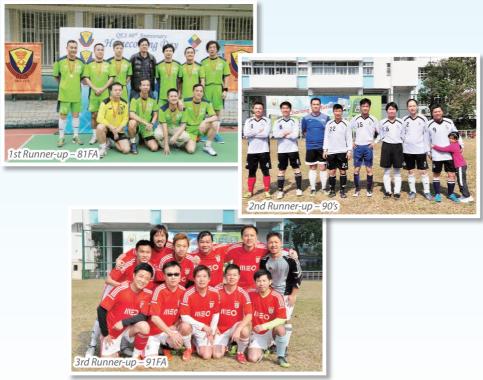

### Football Tournament

A total of 17 teams enrolled in the Football Tournament. The tournament was divided into 2 Champion Cups: Senior Cup and Junior Cup.

#### **Senior Cup**

Group A –79FA; 70'sFA; 80FA; 81FA; 90FA Group B –Seiko88; 89FA; 91FA; 90's

#### **Result of Senior Cup**

| Champion      | 90FA |
|---------------|------|
| 1st Runner-up | 81FA |
| 2nd Runner-up | 90's |
| 3rd Runner-up | 91FA |