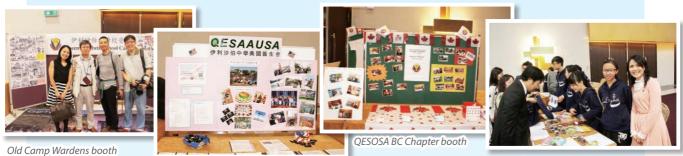

### **Pre-dinner Activities**

To allow more time for the alumni to meet and greet, a series of pre-dinner activities were organized. A tea gathering corner was set up for alumni to schmooze with each other. Activity booths included Fund Raising, Souvenir, Publication, Old Camp Wardens, QES Alumni Association United States of America, QESOSA British Columbia Chapter and QES Student Union. Echoing the "Back to School" theme, 8 photo booths were decorated to resemble representative spots of QES. The photo booths were extremely well-received by the alumni.

QESAAUSA booth

QES Student Union booth

School Entrance

Chemistry Laboratory