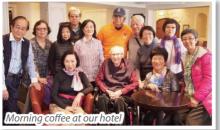

To celebrate Dr Arthur Hinton's 95th birthday, a gathering in the UK was held in May. Following are the highlights of the celebration.

#### By Tsoi Heung Sang (59FA)

Dr Arthur Hinton, beloved Principal of QES 1959 to 1967, turned 95 in April this year. Early in the year, some of his former QES students came up with the idea of visiting him in the UK in May for a belated birthday celebration gathering. Eventually, a group of us from Australia, Canada, Hong Kong and New Zealand decided to take part. The original plan was to start with a dinner gathering in Edinburgh, Scotland, on May 20 followed by a coach tour to Skye (in the north-western part of Scotland) from May 22 to May 26. Dr Hinton lives in Wolverhampton,

## On the 95th Birthday of Dr Hinton

In the late afternoon of May 20, 14 QES students visited Dr Hinton at his home. We were happy and much relieved to see that Dr Hinton was much better than when a member of our group (Cecilia) visited him in April. We had a great time, chatting away non-stop, and consuming the snacks prepared by our vanguard sub-group. We were very pleasantly surprised to have Chinese-style birthday buns (壽包), not only ones with traditional sweet bean paste inside, but also unique ones with barbecued pork (叉燒)! And they came with champagne too – all brought by Thomas from his restaurant 150 km away. He brought an electric steamer too, to make sure that we would have freshly prepared buns.