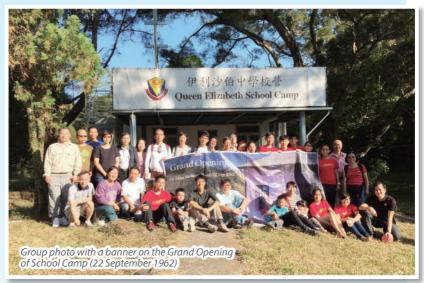

## **QES60 School Camp Visits** School Camp Visit I

A school camp visit was held on 23 November 2014, the day after the QES60 Gala Dinner to match with the schedule of overseas alumni who returned to Hong Kong for the celebration of QES60. Around 70 old students and their family members participated in the activity, and had a very enjoyable afternoon.

## School Camp Visit II

The School Camp Visit on 15 March 2015 was an extension of the QES60 Open Day. Around 20 alumni, students and parents participated in the activity.

In the past year, under the leadership of Dr Kong Fuk Yip (82FA), Chairman of the Old Camp Warden Association, not only had QES camp wardens put in their efforts to prepare for the camp visits, QES parents also offered their assistance in the work camps, such as cutting grass and cleaning the camp site.