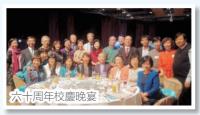

### **QES60** Gala Dinner

The QES60 Gala Dinner held on 22 November 2014 at AsiaWorld Expo was the climax of QES 60th Anniversary Celebration. Around 1,500 QES alumni, staff and ex-staff, parents, students

and guests gathered together to celebrate the birthday of our alma mater. The guests of honour of the evening were the Honorable Mr Yuen Kwok Keung, Secretary for Justice, Mrs Tse Ling Kit Ching, Permanent Secretary for Education and Dr Arthur Hinton, ex-principal of QES.

The theme of the Dinner was "Back to School". The welcome arch of the Dinner venue was designed to resemble the main entrance of QES and the stage in the banquet hall was decorated as that in the QES school hall.