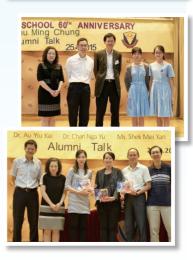

Two Alumni Talks were organized for QES students. They were:

- (I) Date: 23 January 2015 Speaker: Mr Mau Hou Cheong (97FA)
- (II) Date: 24 April 2015 Speaker: Ms Wu Yin Ching (73FA)

Two Alumni Talks were organized for the public. They were:

- (I) Date: 25 April 2015
   Speaker: Prof Chu Ming Chung (78FA)
   Theme: 從伊中觀星到探索宇宙
- (II) Date: 23 May 2015
   Speaker: Dr Au Yiu Kai (76FA), Dr Chan Nga Yu (94FA) and Ms Shek Mei Yan (96FA)
   Thoma: 從伊中參加紅十字會,到時驟於國際數据組織
  - Theme: 從伊中參加紅十字會,到活躍於國際救援組織-三位志願人員的救援故事