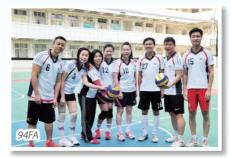

### Volleyball Tournament

A total of 7 teams enrolled in the Volleyball Tournament: 79,81FA; After 70's; 94FA; 01FA; 05FA; 盛世FA; 10,12,13FA

#### **Other Participating Teams:**