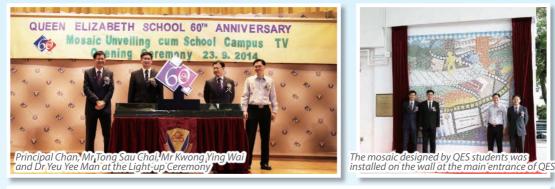

### Kick-off of the 60th Anniversary Celebration Year

The QES 60th Anniversary celebration year was kick-started by the QES60 Mosaic Wall Unveiling cum QES Campus TV Opening Ceremony on 23 September 2014. The Ceremony was officiated by School Management Committee Chairman Mr Kwong Ying Wai, Principal Chan Ka Wai, PTA Chairman Dr Yeu Yee Man and OSA Chairman Mr Tong Sau Chai (86FA). On 22 September 2014, OSA published an advertorial in Ming Pao Daily as a tribute to our alma mater.