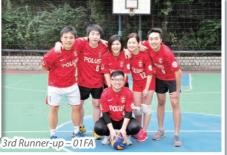

### Volleyball Tournament

A total of 7 teams enrolled in the Volleyball Tournament: 79,81FA; After 70's; 94FA; 01FA; 05FA; 盛世FA; 10,12,13FA

#### **Result of Volleyball Tournament**

Champion 05FA 1st Runner-up After 70's 2nd Runner-up 10, 12, 13FA 3rd Runner-up 01FA