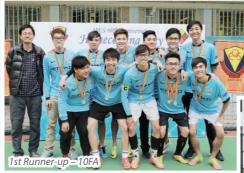

### Football Tournament

A total of 17 teams enrolled in the Football Tournament. The tournament was divided into 2 Champion Cups: Senior Cup and Junior Cup.

#### **Junior Cup**

Group C –99-02FA; FC06; 07FA; 09FA Group D –98FA; 04FA; 08FA; 10FA

#### **Result of Junior Cup**

| Champion      | 99-02FA |
|---------------|---------|
| 1st Runner-up | 10FA    |
| 2nd Runner-up | FC06    |
| 3rd Runner-up | 08FA    |