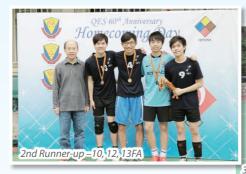

### Volleyball Tournament

A total of 7 teams enrolled in the Volleyball Tournament: 79,81FA; After 70's; 94FA; 01FA; 05FA; 盛世FA; 10,12,13FA

#### **Result of Volleyball Tournament**

Champion 05FA 1st Runner-up After 70's 2nd Runner-up 10, 12, 13FA 3rd Runner-up 01FA