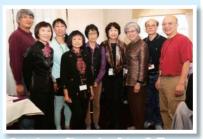

#### By Tsoi Heung Sang (59FA)

Dr Arthur Hinton, beloved Principal of QES 1959 to 1967, turned 95 in April this year. Early in the year, some of his former QES students came up with the idea of visiting him in the UK in May for a belated birthday celebration gathering. Eventually, a group of us from Australia, Canada, Hong Kong and New Zealand decided to take part. The original plan was to start with a dinner gathering in Edinburgh, Scotland, on May 20 followed by a coach tour to Skye (in the north-western part of Scotland) from May 22 to May 26. Dr Hinton lives in Wolverhampton,

Dr Hinton at home with his 95th birthday greeting card

By then, plane tickets, accommodations in Edinburgh and the private tour to Skye had all been booked and paid for. So, as originally scheduled, 11 of us converged on Edinburgh on May 19 (different members of the group arriving from different parts of the world at different times), and a 3-person "vanguard" sub-group assembled in Wolverhampton on the same day.

## On the 95th Birthday of Dr Hinton

In the late afternoon of May 20, 14 QES students visited Dr Hinton at his home. We were happy and much relieved to see that Dr Hinton was much better than when a member of our group (Cecilia) visited him in April. We had a great time, chatting away non-stop, and consuming the snacks prepared by our vanguard sub-group. We were very pleasantly surprised to have Chinese-style birthday buns (壽包), not only ones with traditional sweet bean paste inside, but also unique ones with barbecued pork (叉燒)! And they came with champagne too – all brought by Thomas from his restaurant 150 km away. He brought an electric steamer too, to make sure that we would have freshly prepared buns.