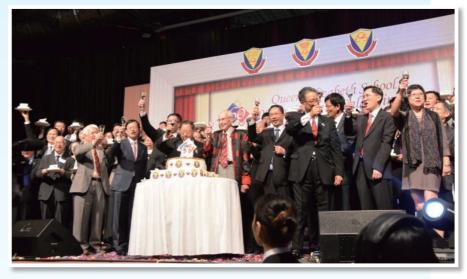

The welcome arch

The Dinner programme started with the singing of the school song, a must for OSA activities. Highlights of the

evening included: performance by the QES orchestra; Light-up Ceremony executed by the guests of honour together with the head table guests; Birthday Cake Parade by 64 FA representatives from 56FA to 20FA; Cake Cutting Ceremony hosted by Dr Arthur Hinton; Toasting proposed by Dr Arthur Hinton and Dr Tong Wai Ki as well as QES 60th Anniversary Fund Raising Campaign Plaque Presentation Ceremony to acknowledge the generous support of the donors. To put a final touch to the Dinner, alumni enthusiastically took group photos on the stage to capture the precious moment.

een Elizabeth School

After the Birthday Cake Parade, all FA representatives gathered at the stage for the Cake Cutting Ceremony

Birthday Cake Parade: The procession was formed by 64 FA representatives, from 56FA to 20FA. Each representative held a mini birthday cake with an FA year