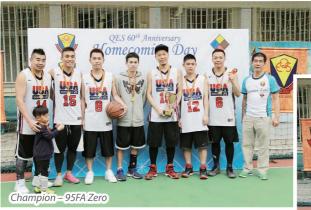

### **Basketball Tournament**

A total of 12 teams enrolled in the Basketball Tournament:

Group A – 85-88 AllStar; 94FA; 95FA; 97,99-01FA; 03FA; 10-14FA Group B – 88,92&93FA; 89FA; 95FA Zero; 07FA; 09FA; 伊中老人

#### **Result of Basketball Tournament**

Champion95FA Zero1st Runner-up03FA2nd Runner-up10-14FA3rd Runner-up94FA