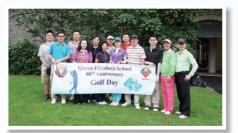

### **QES60** Golf Day

QES60 Golf Day was held on 28 November 2014 at the South Course of Kau Sai Chau Public Golf Course at Sai Kung. The event was joined by 14 participants.

#### **Result of the QES60 Golf Day**

**Gross Champion** Champion (NNP Net) 1st Runner-up (NNP Net) 2nd Runner-up (NNP Net) Nearest to Pin (Hole 5) Longest Drive(Men, Hole 14) Longest Drive(Women, Hole 18) Chan Shuk Kam (79FA)

Chan Wan Yin, Wendy (79FA) Tam Chi Lun, Alan (92FA) Chan Wan Yin, Wendy (79FA) So Kwok Leung, Gary (79FA) So Kwok Leung, Gary (79FA) Cheng Chi Chung (81FA)