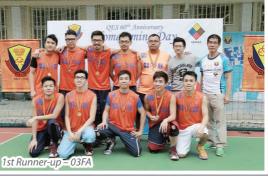

### **Basketball Tournament**

A total of 12 teams enrolled in the Basketball Tournament:

Group A – 85-88 AllStar; 94FA; 95FA; 97,99-01FA; 03FA; 10-14FA Group B – 88,92&93FA; 89FA; 95FA Zero; 07FA; 09FA; 伊中老人

#### **Result of Basketball Tournament**

Champion95FA Zero1st Runner-up03FA2nd Runner-up10-14FA3rd Runner-up94FA