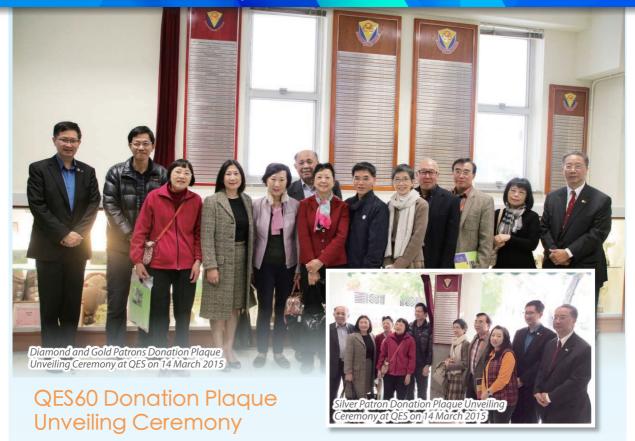

Another major event of QES60 was the Fund Raising Campaign. I was impressed by the enthusiastic responses of our alumni. There were over 400 donors contributing to a total donation of \$3.9 million. As an acknowledgement to the donors, QES60 Donation Plaques were installed in the School. The Plaque Unveiling Ceremony was held on the Homecoming Day on 14 March 2015. My heartfelt thanks to all the donors.

Mr Tong Wai Lop (74FA)

65FA representatives

Dr and Mrs Leung Wai Tong (77FA)

The QES60 Donation Plaque Unveiling Ceremony was held on 14 March 2015. Around 100 alumni and guests attended the Ceremony. Principal Chan Ka Wai and Mr Tong Wai Lop were the guests of honour of the event.