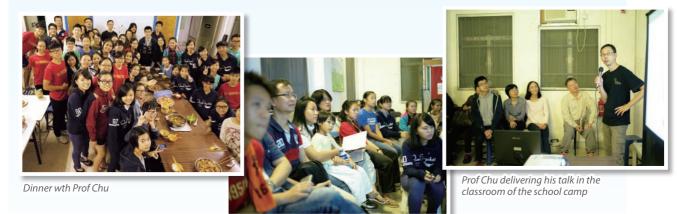

### AC Camp

Over 40 QES students, old students and families joined the AC Camp on 28-29 November 2014. One of the highlights of the camp was the talk by Professor Chu Ming Chung (78FA) who explained to the audience the scientific basis behind the movie "Interstellar". They were amazed by the talk of Professor Chu and a lot of questions were asked.

### Dr Arthur Hinton Visiting the School Camp

Dr Arthur Hinton returned to Hong Kong to celebrate the QES60 with the QES family. On 18 November 2014, he visited the School Camp after addressing QES students at the Special Assembly.