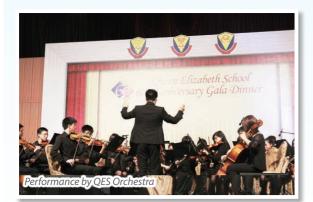

The welcome arch

The Dinner programme started with the singing of the school song, a must for OSA activities. Highlights of the

evening included: performance by the QES orchestra; Light-up Ceremony executed by the guests of honour together with the head table guests; Birthday Cake Parade by 64 FA representatives from 56FA to 20FA; Cake Cutting Ceremony hosted by Dr Arthur Hinton; Toasting proposed by Dr Arthur Hinton and Dr Tong Wai Ki as well as QES 60th Anniversary Fund Raising Campaign Plaque Presentation Ceremony to acknowledge the generous support of the donors. To put a final touch to the Dinner, alumni enthusiastically took group photos on the stage to capture the precious moment.