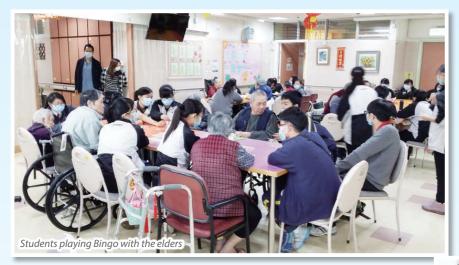

## 耆樂遊1:老人院舍探訪 (7 March 2015)

QOS and YYL students spent a cheerful afternoon with the elders at POH Jockey Club Care & Attention Home. There, the students taught the elders play Bingo and made handicraft items. The students also made use of the visit to help the elders prepare for the day trip to the Airport.