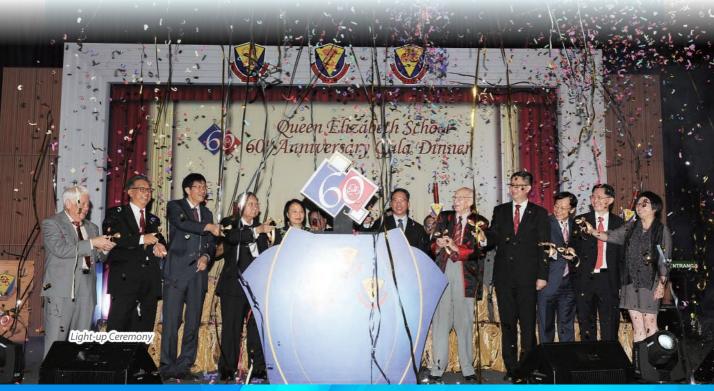

### **QES60** Gala Dinner

The QES60 Gala Dinner held on 22 November 2014 at AsiaWorld Expo was the climax of QES 60th Anniversary Celebration. Around 1,500 QES alumni, staff and ex-staff, parents, students

and guests gathered together to celebrate the birthday of our alma mater. The guests of honour of the evening were the Honorable Mr Yuen Kwok Keung, Secretary for Justice, Mrs Tse Ling Kit Ching, Permanent Secretary for Education and Dr Arthur Hinton, ex-principal of QES.

The theme of the Dinner was "Back to School". The welcome arch of the Dinner venue was designed to resemble the main entrance of QES and the stage in the banquet hall was decorated as that in the QES school hall.

The welcome arch

The Dinner programme started with the singing of the school song, a must for OSA activities. Highlights of the

evening included: performance by the QES orchestra; Light-up Ceremony executed by the guests of honour together with the head table guests; Birthday Cake Parade by 64 FA representatives from 56FA to 20FA; Cake Cutting Ceremony hosted by Dr Arthur Hinton; Toasting proposed by Dr Arthur Hinton and Dr Tong Wai Ki as well as QES 60th Anniversary Fund Raising Campaign Plaque Presentation Ceremony to acknowledge the generous support of the donors. To put a final touch to the Dinner, alumni enthusiastically took group photos on the stage to capture the precious moment.