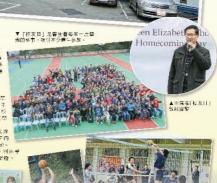

### **QES60** Gala Dinner

The QES60 Gala Dinner held on 22 November 2014 at AsiaWorld Expo was the climax of QES 60th Anniversary Celebration. Around 1,500 QES alumni, staff and ex-staff, parents, students

and guests gathered together to celebrate the birthday of our alma mater. The guests of honour of the evening were the Honorable Mr Yuen Kwok Keung, Secretary for Justice, Mrs Tse Ling Kit Ching, Permanent Secretary for Education and Dr Arthur Hinton, ex-principal of QES.