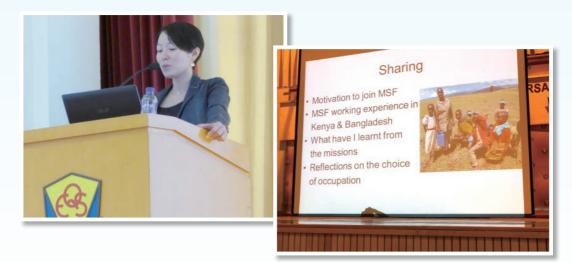

## **QES60** Alumni Talks

The theme of QES60 is "From School to Community". Four Alumni Talks were organized with speakers provided insights to the audience on how to practice the core value of QES and to spread the "QES spirit" to the world.

Two Alumni Talks were organized for QES students. They were:

- (I) Date: 23 January 2015 Speaker: Mr Mau Hou Cheong (97FA)
- (II) Date: 24 April 2015 Speaker: Ms Wu Yin Ching (73FA)

Two Alumni Talks were organized for the public. They were:

- (I) Date: 25 April 2015
   Speaker: Prof Chu Ming Chung (78FA)
   Theme: 從伊中觀星到探索宇宙
- (II) Date: 23 May 2015
   Speaker: Dr Au Yiu Kai (76FA), Dr Chan Nga Yu (94FA) and Ms Shek Mei Yan (96FA)
   Thoma: 從伊中參加紅十字會,到時驟於國際數据組織
  - Theme: 從伊中參加紅十字會,到活躍於國際救援組織-三位志願人員的救援故事