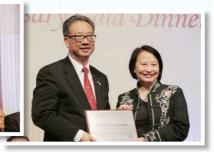

The Chief Patron of the Fund Raising Campaign is Dr Tong Wai Ki (58FA), SBS, BBS, MH. Altogether, we have 8 Diamond Patrons. Four of the Diamond Patrons: Dr Wong Kin Wah (62FA), Dr Wong Chun Kuen (63FA), Dr Wong Tai Wai (63FA) and Mr Tong Wai Lop (74FA), chose to have their names appeared in the QES60 Donation Plaque in QES as acknowledgement.

The other 4 Diamond Patrons chose to name a room in one of the QESOSA schools in Tin Shui Wai. They included 1965 Form Association, Mr

The Hon Mr Yuen Kwok Keung presenting the Chief Patron commemorative plaque to Dr Tong Wai Ki (58FA)