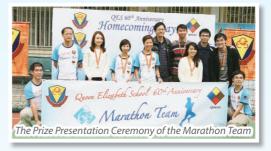

### The Standard Chartered Marathon 2015 — QES60 Team

The Standard Charted Marathon 2015 was held on Sunday, 25 January 2015. We had 43 alumni and 2 QES teachers forming the QES60 Marathon Team to join the event. Each registered runner was provided with a commemorative QES60 running tee free.

On the QES60 Homecoming Day, Principal Chan Ka Wai presented medals to 3 participants scoring the best time in each of the races - Full Marathon (Men), Half Marathon (Men and Women) and 10KM races (Men and Women). Results of the QES60 Team were uploaded to the website and facebook group of QESOSA. Due to the keen response of the alumni, OSA considered organizing the QES Marathon Team again in the coming year. It is anticipated that more alumni will join the Team.