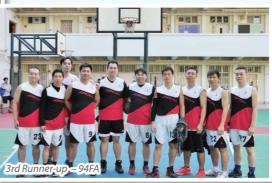

### **Basketball Tournament**

A total of 12 teams enrolled in the Basketball Tournament:

Group A – 85-88 AllStar; 94FA; 95FA; 97,99-01FA; 03FA; 10-14FA Group B – 88,92&93FA; 89FA; 95FA Zero; 07FA; 09FA; 伊中老人

#### **Result of Basketball Tournament**

Champion95FA Zero1st Runner-up03FA2nd Runner-up10-14FA3rd Runner-up94FA