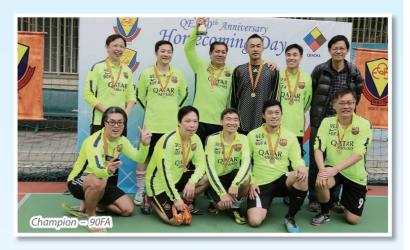

### Football Tournament

A total of 17 teams enrolled in the Football Tournament. The tournament was divided into 2 Champion Cups: Senior Cup and Junior Cup.

#### **Senior Cup**

Group A –79FA; 70'sFA; 80FA; 81FA; 90FA Group B –Seiko88; 89FA; 91FA; 90's

#### **Result of Senior Cup**

| Champion      | 90FA |
|---------------|------|
| 1st Runner-up | 81FA |
| 2nd Runner-up | 90's |
| 3rd Runner-up | 91FA |