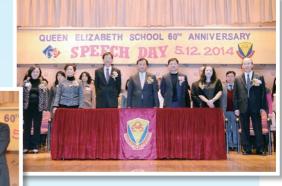

### **QES60 Speech Day**

The Speech Day was held on 5 December 2014 at Queen Elizabeth School. Professor Wah Wan Sang, Benjamin (69FA), Provost & Wei Lun Professor of Computer Science and Engineering, Chinese University of Hong Kong was the guest of honour of the occasion.