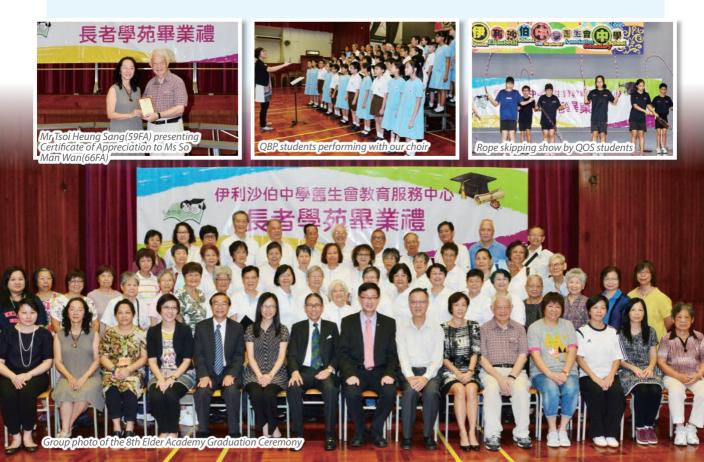

year the Choir was invited to perform in 2 events:

- •「傑義風采喜迎春2015」 of Yuen Yuen Institute, Pok Oi Hospital and Yan Oi Tong (9 March 2015)
- QESOSA Branch Primary School (QBP) Library Naming Plaque Unveiling Ceremony (23 May 2015)

## **Elder Academy Graduation Ceremony**

The 8th Elder Academy Graduation Ceremony was held on 30 June 2015 at QOS. About 90 elders, guests and students attended the Ceremony to celebrate the achievement of the elders.

Dr Leong Che Hung was the guest of honour of the Ceremony. The Ceremony was packed with varied activities. Besides conferring certificates and awards, there were also our choir singing with QBP students and a rope skipping show by QOS students.

For more information on our Elder Academy, please visit our blog at http://qesosaea.blogspot.com/





QESOSA Tong Kwok Wah Secondary School (QTS) started supporting the Capacity Building Mileage Programme (CBMP) in 2008. This community programme aims to encourage women to improve their all round ability as individuals, and help remove social barriers and provide opportunities for women to build up their capacities. In 2014-2015, the 3 courses offered were enrolled by 60 participants in which 21 participants were the parents of EPO school students.

| 2014 Autumn Semester                       |                     |
|--------------------------------------------|---------------------|
| Course                                     | No. of Participants |
| Religion and Philosophy                    | 3                   |
| 2015 Spring Semester                       |