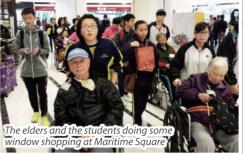

### 耆樂遊 II: 機場一日遊 (14 March 2015)

On 14 March 2015, 42 QOS and 16 YYL students together with 40 elders of POH Jockey Club Care & Attention Home left for the Hong Kong International Airport at 8:30 in the morning. After visiting various facilities of the Airport, the group enjoyed a buffet lunch at a hotel near the Airport. Before returning to the nursing home, the elders and the students spent some time window shopping at Maritime Square in Tsing Yi. The elders enjoyed the trip a lot for it was not often for them to go around town.