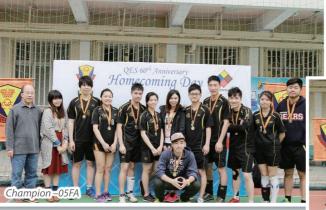

### Volleyball Tournament

A total of 7 teams enrolled in the Volleyball Tournament: 79,81FA; After 70's; 94FA; 01FA; 05FA; 盛世FA; 10,12,13FA

#### **Result of Volleyball Tournament**

Champion 05FA 1st Runner-up After 70's 2nd Runner-up 10, 12, 13FA 3rd Runner-up 01FA