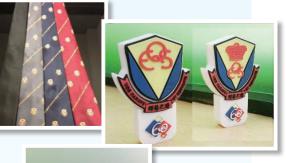

### **Souvenirs**

Five types of souvenir are available

- QES60 Crystal Keychain
- QES60 Commemorative Tie (4 colours: Burgundy; Navy Blue; Grey and Black)
- 16GB USB Memory Stick with School Badge Preloaded with :
  - QES School Magazine Issues 1 to 58
  - QESOSA Annual Reports
  - "Tribute to QES" (published during 2004 QES GJC)
  - QES"未學集"第一輯至第五輯
  - 一九七六年版民風
- QES60 Foldable Shopping Bag
- 《伊利沙伯·香港》Postcards (A set of 12 cards with 6 designs)