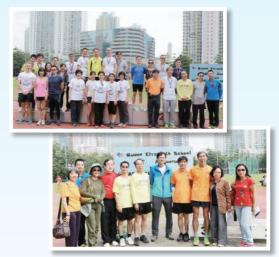

### **QES60 Sports Day**

QES60 Sports Day was held on 5 November 2014 at Sham Shui Po Sports Ground. Alumni participated in 2 races at the event. 5 alumni joined the 5000m race with the QES students. 81FA, QES staff and parents of QES students joined the 4 x 100m invitation relay.

#### **Result of the 5000m Race**

Champion Tong Zhi Cai (13FA) 1st Runner-up Kwan Sek Yiu (69FA) 2nd Runner-up Wong Lap Ming (83FA)

#### **Result of the 4x100m Relay**

Champion 1st Runner-up 2nd Runner-up

Parents Team 81FA **OES staff Team** 