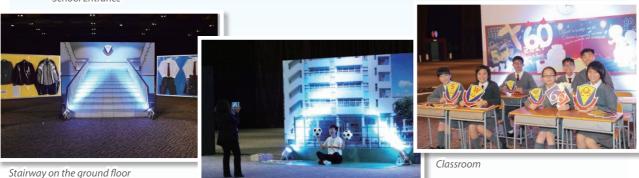

### **Pre-dinner Activities**

To allow more time for the alumni to meet and greet, a series of pre-dinner activities were organized. A tea gathering corner was set up for alumni to schmooze with each other. Activity booths included Fund Raising, Souvenir, Publication, Old Camp Wardens, QES Alumni Association United States of America, QESOSA British Columbia Chapter and QES Student Union. Echoing the "Back to School" theme, 8 photo booths were decorated to resemble representative spots of QES. The photo booths were extremely well-received by the alumni.

QESAAUSA booth

QES Student Union booth

School Entrance

Chemistry Laboratory