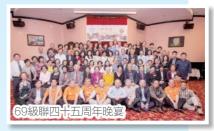

### **QES60** Gala Dinner

The QES60 Gala Dinner held on 22 November 2014 at AsiaWorld Expo was the climax of QES 60th Anniversary Celebration. Around 1,500 QES alumni, staff and ex-staff, parents, students

and guests gathered together to celebrate the birthday of our alma mater. The guests of honour of the evening were the Honorable Mr Yuen Kwok Keung, Secretary for Justice, Mrs Tse Ling Kit Ching, Permanent Secretary for Education and Dr Arthur Hinton, ex-principal of QES.