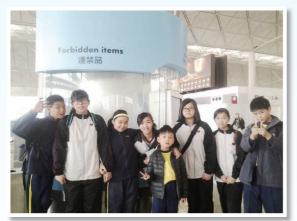

### 童樂遊 II: 機場遊踪 (23 January 2015)

46 QOS students brought 46 YYL students to the Hong Kong International Airport on 23 January. Besides touring around the Airport, YYL students were given a few tasks, such as inviting foreign visitors to take pictures with them and sketching places they like in the Airport. During lunch, QOS students introduced to YYL students food of different countries, and taught them not to waste food at a buffet lunch.

QOS and YYL students visiting Hong Kong International Airport

Touring around the Airport