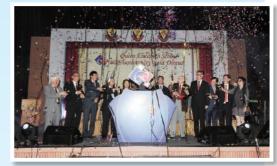

### **QES60** Gala Dinner

The QES60 Gala Dinner held on 22 November 2014 at AsiaWorld Expo was the climax of QES 60th Anniversary Celebration. Around 1,500 QES alumni, staff and ex-staff, parents, students

and guests gathered together to celebrate the birthday of our alma mater. The guests of honour of the evening were the Honorable Mr Yuen Kwok Keung, Secretary for Justice, Mrs Tse Ling Kit Ching, Permanent Secretary for Education and Dr Arthur Hinton, ex-principal of QES.

The theme of the Dinner was "Back to School". The welcome arch of the Dinner venue was designed to resemble the main entrance of QES and the stage in the banquet hall was decorated as that in the QES school hall.

The welcome arch

The Dinner programme started with the singing of the school song, a must for OSA activities. Highlights of the

evening included: performance by the QES orchestra; Light-up Ceremony executed by the guests of honour together with the head table guests; Birthday Cake Parade by 64 FA representatives from 56FA to 20FA; Cake Cutting Ceremony hosted by Dr Arthur Hinton; Toasting proposed by Dr Arthur Hinton and Dr Tong Wai Ki as well as QES 60th Anniversary Fund Raising Campaign Plaque Presentation Ceremony to acknowledge the generous support of the donors. To put a final touch to the Dinner, alumni enthusiastically took group photos on the stage to capture the precious moment.