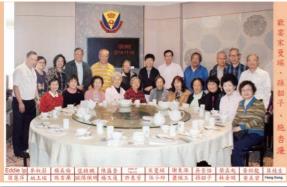

### Kick-off of the 60th Anniversary Celebration Year

The QES 60th Anniversary celebration year was kick-started by the QES60 Mosaic Wall Unveiling cum QES Campus TV Opening Ceremony on 23 September 2014. The Ceremony was officiated by School Management Committee Chairman Mr Kwong Ying Wai, Principal Chan Ka Wai, PTA Chairman Dr Yeu Yee Man and OSA Chairman Mr Tong Sau Chai (86FA). On 22 September 2014, OSA published an advertorial in Ming Pao Daily as a tribute to our alma mater.