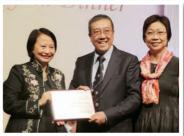

THE

Mak Yiu Hay (69FA), Ms Ng Lai Yin (74FA) and Dr Leung Wai Tong (77FA).

Mrs Tse Ling Kit Ching presenting the Diamond Patron commemorative plaque to:

Dr Wong Kin Wah (62FA)

Mr Mak Yiu Hay (69FA)

Dr Wong Chun Kuen (63FA)

Mr Tong Wai Lop (74FA)

65FA representatives

Dr and Mrs Leung Wai Tong (77FA)

The QES60 Donation Plaque Unveiling Ceremony was held on 14 March 2015. Around 100 alumni and guests attended the Ceremony. Principal Chan Ka Wai and Mr Tong Wai Lop were the guests of honour of the event.