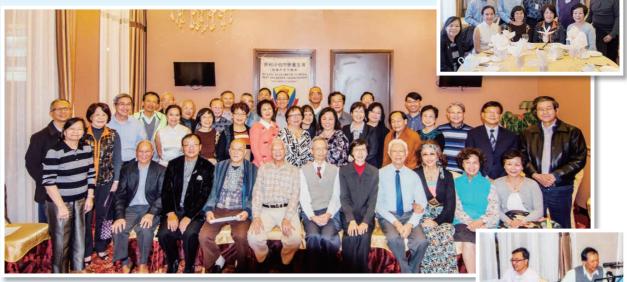

### Kick-off of the 60th Anniversary Celebration Year

The QES 60th Anniversary celebration year was kick-started by the QES60 Mosaic Wall Unveiling cum QES Campus TV Opening Ceremony on 23 September 2014. The Ceremony was officiated by School Management Committee Chairman Mr Kwong Ying Wai, Principal Chan Ka Wai, PTA Chairman Dr Yeu Yee Man and OSA Chairman Mr Tong Sau Chai (86FA). On 22 September 2014, OSA published an advertorial in Ming Pao Daily as a tribute to our alma mater.

### **QESOSA 2014 AGM**

The QESOSA Annual General Meeting was held on 30 August 2014 at the Lecture Room of Queen Elizabeth School. About 30 alumni attended the AGM.