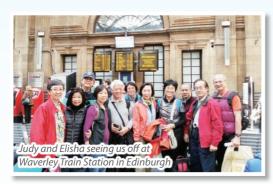

On May 20, 9 of us took the train from Edinburgh to Wolverhampton to rendezvous with those who were already there (Judy and Elisha, who originally could only join activities in Edinburgh, had to stay behind in Edinburgh and fly out from there to Europe the following day). The train journey took more than 3 hours. We arrived in the late afternoon.