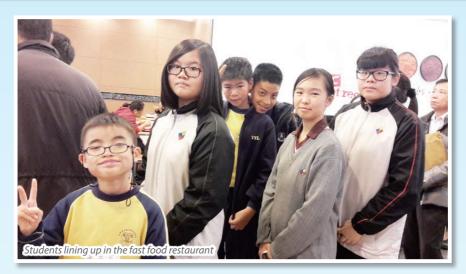

### 童樂遊 I: 楊日霖學生聚會 (15 January 2015)

QOS students joined hands with YYL senior form students to bring the junior form YYL students to a fast food restaurant in Fortune Kingswood to practice their social skills. The YYL students had to handle the entire food ordering process, with some assistance from QOS students. The YYL students were not only happy to have the tasty food, but were also proud of themselves for being able to complete the series of tasks.