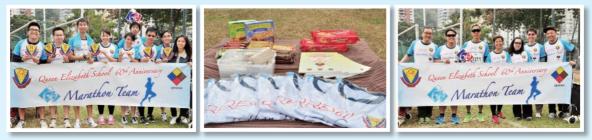

### The Standard Chartered Marathon 2015 — QES60 Team

The Standard Charted Marathon 2015 was held on Sunday, 25 January 2015. We had 43 alumni and 2 QES teachers forming the QES60 Marathon Team to join the event. Each registered runner was provided with a commemorative QES60 running tee free.

On the QES60 Homecoming Day, Principal Chan Ka Wai presented medals to 3 participants scoring the best time in each of the races - Full Marathon (Men), Half Marathon (Men and Women) and 10KM races (Men and Women). Results of the QES60 Team were uploaded to the website and facebook group of QESOSA. Due to the keen response of the alumni, OSA considered organizing the QES Marathon Team again in the coming year. It is anticipated that more alumni will join the Team.