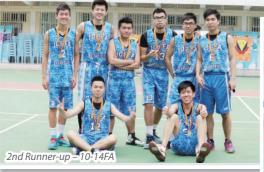

### **Basketball Tournament**

A total of 12 teams enrolled in the Basketball Tournament:

Group A – 85-88 AllStar; 94FA; 95FA; 97,99-01FA; 03FA; 10-14FA Group B – 88,92&93FA; 89FA; 95FA Zero; 07FA; 09FA; 伊中老人

#### **Result of Basketball Tournament**

Champion95FA Zero1st Runner-up03FA2nd Runner-up10-14FA3rd Runner-up94FA