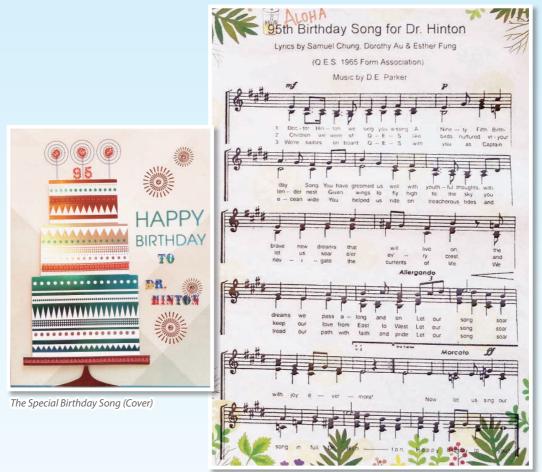

To celebrate Dr Arthur Hinton's 95th birthday, a gathering in the UK was held in May. Following are the highlights of the celebration.

#### By Tsoi Heung Sang (59FA)

Dr Arthur Hinton, beloved Principal of QES 1959 to 1967, turned 95 in April this year. Early in the year, some of his former QES students came up with the idea of visiting him in the UK in May for a belated birthday celebration gathering. Eventually, a group of us from Australia, Canada, Hong Kong and New Zealand decided to take part. The original plan was to start with a dinner gathering in Edinburgh, Scotland, on May 20 followed by a coach tour to Skye (in the north-western part of Scotland) from May 22 to May 26. Dr Hinton lives in Wolverhampton,

## On the 95th Birthday of Dr Hinton

In the late afternoon of May 20, 14 QES students visited Dr Hinton at his home. We were happy and much relieved to see that Dr Hinton was much better than when a member of our group (Cecilia) visited him in April. We had a great time, chatting away non-stop, and consuming the snacks prepared by our vanguard sub-group. We were very pleasantly surprised to have Chinese-style birthday buns (壽包), not only ones with traditional sweet bean paste inside, but also unique ones with barbecued pork (叉燒)! And they came with champagne too – all brought by Thomas from his restaurant 150 km away. He brought an electric steamer too, to make sure that we would have freshly prepared buns.