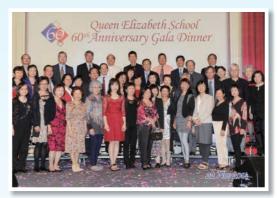

### **QES60** Gala Dinner

The QES60 Gala Dinner held on 22 November 2014 at AsiaWorld Expo was the climax of QES 60th Anniversary Celebration. Around 1,500 QES alumni, staff and ex-staff, parents, students

and guests gathered together to celebrate the birthday of our alma mater. The guests of honour of the evening were the Honorable Mr Yuen Kwok Keung, Secretary for Justice, Mrs Tse Ling Kit Ching, Permanent Secretary for Education and Dr Arthur Hinton, ex-principal of QES.

The welcome arch

The Dinner programme started with the singing of the school song, a must for OSA activities. Highlights of the

evening included: performance by the QES orchestra; Light-up Ceremony executed by the guests of honour together with the head table guests; Birthday Cake Parade by 64 FA representatives from 56FA to 20FA; Cake Cutting Ceremony hosted by Dr Arthur Hinton; Toasting proposed by Dr Arthur Hinton and Dr Tong Wai Ki as well as QES 60th Anniversary Fund Raising Campaign Plaque Presentation Ceremony to acknowledge the generous support of the donors. To put a final touch to the Dinner, alumni enthusiastically took group photos on the stage to capture the precious moment.