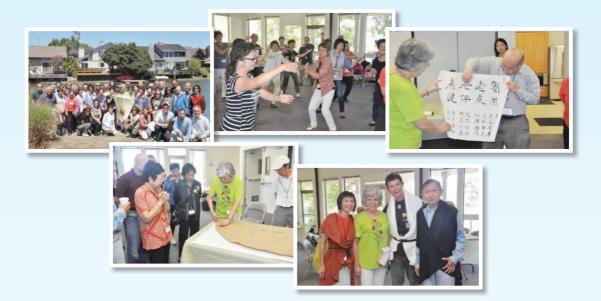

efforts of our motivated and passionate alumni. I owe them my gratitude and sincere thanks.

The jubilee year celebration activities were kick-started by the Mosaic Wall Unveiling cum School Campus TV Opening Ceremony on 23 September 2014. A series of celebration events was unfolded following the Ceremony. Among them, the QES60 Gala Dinner was definitely an event highly anticipated by our alumni. On 22 November 2014, nearly 1,500 alumni and guests gathered together at AsiaWorld Expo to celebrate the 60th birthday of QES. We were delighted to have Dr Arthur Hinton to grace our Gala Dinner.

### Kick-off of the 60th Anniversary Celebration Year

The QES 60th Anniversary celebration year was kick-started by the QES60 Mosaic Wall Unveiling cum QES Campus TV Opening Ceremony on 23 September 2014. The Ceremony was officiated by School Management Committee Chairman Mr Kwong Ying Wai, Principal Chan Ka Wai, PTA Chairman Dr Yeu Yee Man and OSA Chairman Mr Tong Sau Chai (86FA). On 22 September 2014, OSA published an advertorial in Ming Pao Daily as a tribute to our alma mater.

## **QES60** Alumni Talks

The theme of QES60 is "From School to Community". Four Alumni Talks were organized with speakers provided insights to the audience on how to practice the core value of QES and to spread the "QES spirit" to the world.