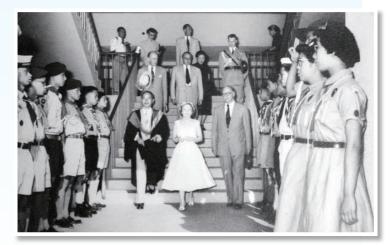

### Kick-off of the 60th Anniversary Celebration Year

The QES 60th Anniversary celebration year was kick-started by the QES60 Mosaic Wall Unveiling cum QES Campus TV Opening Ceremony on 23 September 2014. The Ceremony was officiated by School Management Committee Chairman Mr Kwong Ying Wai, Principal Chan Ka Wai, PTA Chairman Dr Yeu Yee Man and OSA Chairman Mr Tong Sau Chai (86FA). On 22 September 2014, OSA published an advertorial in Ming Pao Daily as a tribute to our alma mater.