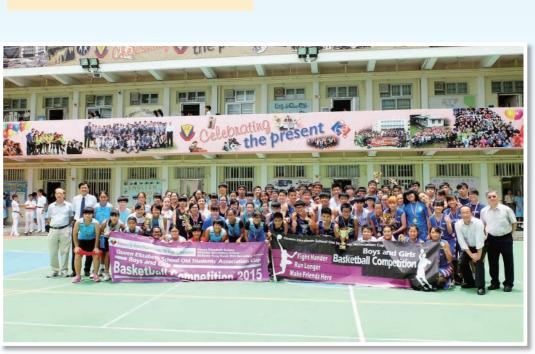

## **QESOSA Cup 2015**

The QESOSA Cup was in its second year of running. In addition to Queen Elizabeth School and QESOSA Secondary School (QOS), QESOSA Tong Kwok Wah Secondary School (QTS) were also invited to join the Cup. On 7 July 2015, over 50 students of the 3 schools participated in the basketball tournament. Mr

Cheung Kwan, Eric (77FA) represented OSA to present the prizes to the winners.

### Result of the QESOSA Cup 2015

|               | Boys | Girls |
|---------------|------|-------|
| Champion      | QES  | QOS   |
| 1st Runner-up | QTS  | QES   |
| 2rd Runner-up | QOS  | QTS   |