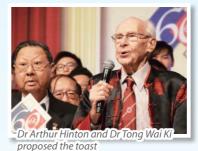

The welcome arch

The Dinner programme started with the singing of the school song, a must for OSA activities. Highlights of the

evening included: performance by the QES orchestra; Light-up Ceremony executed by the guests of honour together with the head table guests; Birthday Cake Parade by 64 FA representatives from 56FA to 20FA; Cake Cutting Ceremony hosted by Dr Arthur Hinton; Toasting proposed by Dr Arthur Hinton and Dr Tong Wai Ki as well as QES 60th Anniversary Fund Raising Campaign Plaque Presentation Ceremony to acknowledge the generous support of the donors. To put a final touch to the Dinner, alumni enthusiastically took group photos on the stage to capture the precious moment.