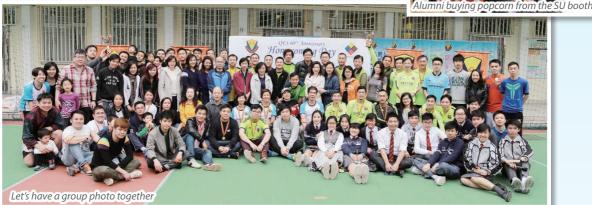

### **QES60 Homecoming Day**

The Homecoming Day held on 14 March 2015 was packed with a variety of events, such as free Chinese Medical Consultation, Campus Tour, A Camp Day in School, Photo Sharing, Marathon Prize Presentation Ceremony, as well as OSA Ball Game Tournament Finals and Prize Presentation Ceremony. QES Student Union and PTA also had their booths at the Homecoming Day selling coffee, popcorn and souvenir. Students from the 2 QESOSA secondary schools were invited to join the activity and had exchanges with QES student ambassadors.