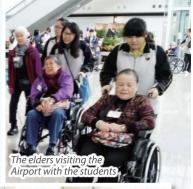

### 耆樂遊 II: 機場一日遊 (14 March 2015)

On 14 March 2015, 42 QOS and 16 YYL students together with 40 elders of POH Jockey Club Care & Attention Home left for the Hong Kong International Airport at 8:30 in the morning. After visiting various facilities of the Airport, the group enjoyed a buffet lunch at a hotel near the Airport. Before returning to the nursing home, the elders and the students spent some time window shopping at Maritime Square in Tsing Yi. The elders enjoyed the trip a lot for it was not often for them to go around town.