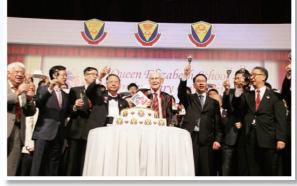

### **QES60** Gala Dinner

The QES60 Gala Dinner held on 22 November 2014 at AsiaWorld Expo was the climax of QES 60th Anniversary Celebration. Around 1,500 QES alumni, staff and ex-staff, parents, students

and guests gathered together to celebrate the birthday of our alma mater. The guests of honour of the evening were the Honorable Mr Yuen Kwok Keung, Secretary for Justice, Mrs Tse Ling Kit Ching, Permanent Secretary for Education and Dr Arthur Hinton, ex-principal of QES.

The theme of the Dinner was "Back to School". The welcome arch of the Dinner venue was designed to resemble the main entrance of QES and the stage in the banquet hall was decorated as that in the QES school hall.

The welcome arch

The Dinner programme started with the singing of the school song, a must for OSA activities. Highlights of the

evening included: performance by the QES orchestra; Light-up Ceremony executed by the guests of honour together with the head table guests; Birthday Cake Parade by 64 FA representatives from 56FA to 20FA; Cake Cutting Ceremony hosted by Dr Arthur Hinton; Toasting proposed by Dr Arthur Hinton and Dr Tong Wai Ki as well as QES 60th Anniversary Fund Raising Campaign Plaque Presentation Ceremony to acknowledge the generous support of the donors. To put a final touch to the Dinner, alumni enthusiastically took group photos on the stage to capture the precious moment.