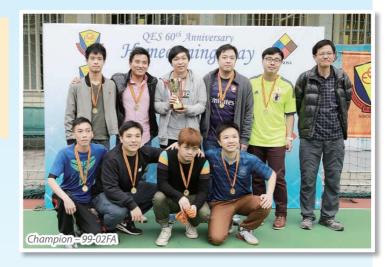

### Football Tournament

A total of 17 teams enrolled in the Football Tournament. The tournament was divided into 2 Champion Cups: Senior Cup and Junior Cup.

#### **Junior Cup**

Group C –99-02FA; FC06; 07FA; 09FA Group D –98FA; 04FA; 08FA; 10FA

#### **Result of Junior Cup**

| Champion      | 99-02FA |
|---------------|---------|
| 1st Runner-up | 10FA    |
| 2nd Runner-up | FC06    |
| 3rd Runner-up | 08FA    |