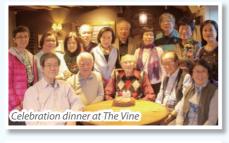

To celebrate Dr Arthur Hinton's 95th birthday, a gathering in the UK was held in May. Following are the highlights of the celebration.

#### By Tsoi Heung Sang (59FA)

Dr Arthur Hinton, beloved Principal of QES 1959 to 1967, turned 95 in April this year. Early in the year, some of his former QES students came up with the idea of visiting him in the UK in May for a belated birthday celebration gathering. Eventually, a group of us from Australia, Canada, Hong Kong and New Zealand decided to take part. The original plan was to start with a dinner gathering in Edinburgh, Scotland, on May 20 followed by a coach tour to Skye (in the north-western part of Scotland) from May 22 to May 26. Dr Hinton lives in Wolverhampton,

## On the 95th Birthday of Dr Hinton

In the late afternoon of May 20, 14 QES students visited Dr Hinton at his home. We were happy and much relieved to see that Dr Hinton was much better than when a member of our group (Cecilia) visited him in April. We had a great time, chatting away non-stop, and consuming the snacks prepared by our vanguard sub-group. We were very pleasantly surprised to have Chinese-style birthday buns (壽包), not only ones with traditional sweet bean paste inside, but also unique ones with barbecued pork (叉燒)! And they came with champagne too – all brought by Thomas from his restaurant 150 km away. He brought an electric steamer too, to make sure that we would have freshly prepared buns.