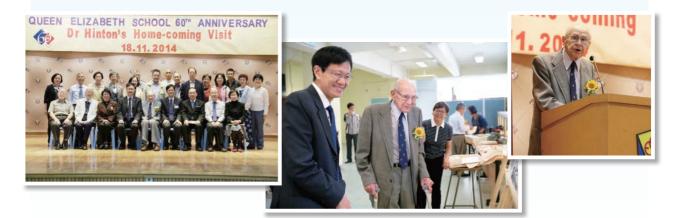

## Dr Hinton's Homecoming Visit Special Assembly

Dr Arthur Hinton returned to Hong Kong from 14 November to 1 December to celebrate the 60th Anniversary of QES with alumni and students. On 18 November 2014, Dr Hinton's Homecoming Visit Special Assembly was held. Besides delivering a speech to the QES students, he also toured the School accompanied by Principal Chan Ka Wai.