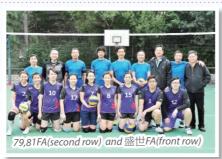

### Volleyball Tournament

A total of 7 teams enrolled in the Volleyball Tournament: 79,81FA; After 70's; 94FA; 01FA; 05FA; 盛世FA; 10,12,13FA

#### **Other Participating Teams:**