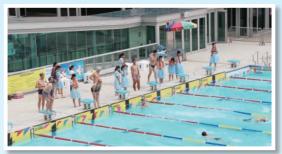

### **QES60 Swimming Gala**

QES60 Swimming Gala was held on 3 October 2014 at Lai Chi Kok Park Swimming Pool. 4 teams of OSA alumni joined a 4 x 50m invitation relay.

#### **Result of the 4x50m Relay**

Champion 80FA 65,75,95FA 1st Runner-up 2nd Runner-up 69FA Team B